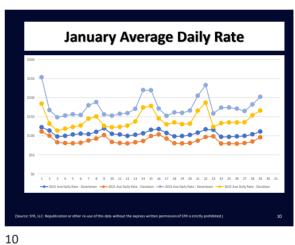

Charles Starks and Brian Ivey provided an update on Lost Business due to COVID-19 (Attachment #1) and there was discussion.

Charles Starks provided an update on STR, LLC Statistics for Davidson County and downtown hotels (Attachment #1) and there was discussion.