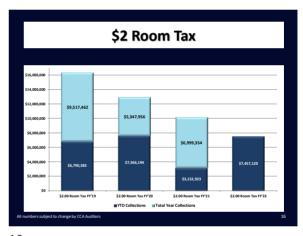

Charles Starks provided an update on Tax Collections (Attachment #1) and there was discussion.

Charles Starks provided information on the Green Roof Presentation (Attachment #1) and there was discussion.

13

| MCC/H                                                                                                            | lotel Ta                                                                          | x Coll                                                                         | ection                                                                              | S                                                               |
|------------------------------------------------------------------------------------------------------------------|-----------------------------------------------------------------------------------|--------------------------------------------------------------------------------|-------------------------------------------------------------------------------------|-----------------------------------------------------------------|
| MCC Portion of Nov                                                                                               | ember 2021 T                                                                      | ourism Tax C                                                                   | Collections                                                                         |                                                                 |
|                                                                                                                  | FY 2020                                                                           | FY 2021                                                                        | FY 2022                                                                             | Variance                                                        |
| 2/5 of 5% Occupancy Tax                                                                                          | \$2,961,757                                                                       | \$633,177                                                                      | \$2,972,277                                                                         | 369.42%                                                         |
| Net 1% Occupancy Tax                                                                                             | \$1,345,953                                                                       | \$277,163                                                                      | \$1,375,525                                                                         | 396.29%                                                         |
| \$2 Room Tax                                                                                                     | \$1,583,215                                                                       | \$536,865                                                                      | \$1,518,145                                                                         | 182.78%                                                         |
| Contracted Vehicle                                                                                               | \$286,254                                                                         | \$28,854                                                                       | \$217,464                                                                           | 653.67%                                                         |
| Rental Vehicle                                                                                                   | \$236,931                                                                         | \$66,555                                                                       | \$135,064                                                                           | 102.94%                                                         |
| Campus Sales Tax                                                                                                 | \$1,619,324                                                                       | \$182,694                                                                      | \$1,187,027                                                                         | 549.74%                                                         |
| TDZ Sales Tax Increment                                                                                          | \$0                                                                               | \$0                                                                            | \$0                                                                                 | N/A                                                             |
| Total Tax Collections                                                                                            | \$8,033,435                                                                       | \$1,725,308                                                                    | \$7,405,502                                                                         | 329.23%                                                         |
| MCC Portion of Year- 2/5 of 5% Occupancy Tax Net 1% Occupancy Tax \$2 Room Tax Contracted Vehicle Rental Vehicle | FY 2020<br>\$13,768,797<br>\$6,212,042<br>\$7,566,232<br>\$1,594,717<br>\$896,617 | FY 2021<br>\$3,488,936<br>\$1,603,398<br>\$3,152,923<br>\$283,953<br>\$413,417 | FY 2022<br>\$14,637,270<br>\$6,751,976<br>\$7,457,120<br>\$1,095,436<br>\$1,022,409 | Variance<br>319.53%<br>321.10%<br>136.51%<br>285.78%<br>147.31% |
|                                                                                                                  | \$8,798,363                                                                       | \$718,404                                                                      | \$6,923,358                                                                         | 863.71%                                                         |
| Campus Sales Tax                                                                                                 | \$56,461,491                                                                      | \$36,416,230                                                                   | \$0                                                                                 | -100.00%                                                        |
| Campus Sales Tax<br>TDZ Sales Tax Increment<br>Total YTD Tax Collections                                         | \$95,461,491                                                                      | \$46,077,262                                                                   | \$37,887,569                                                                        | -17.77%                                                         |