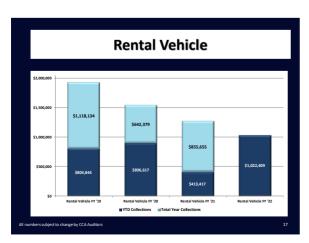

Charles Starks provided an update on Tax Collections (Attachment #1) and there was discussion.

Charles Starks provided information on the Green Roof Presentation (Attachment #1) and there was discussion.

13

| MCC/H                                                                                                            | lotel Ta                                                                          | x Coll                                                                         | ection                                                                              | S                                                               |
|------------------------------------------------------------------------------------------------------------------|-----------------------------------------------------------------------------------|--------------------------------------------------------------------------------|-------------------------------------------------------------------------------------|-----------------------------------------------------------------|
| MCC Portion of Nov                                                                                               | ember 2021 T                                                                      | ourism Tax C                                                                   | Collections                                                                         |                                                                 |
|                                                                                                                  | FY 2020                                                                           | FY 2021                                                                        | FY 2022                                                                             | Variance                                                        |
| 2/5 of 5% Occupancy Tax                                                                                          | \$2,961,757                                                                       | \$633,177                                                                      | \$2,972,277                                                                         | 369.42%                                                         |
| Net 1% Occupancy Tax                                                                                             | \$1,345,953                                                                       | \$277,163                                                                      | \$1,375,525                                                                         | 396.29%                                                         |
| \$2 Room Tax                                                                                                     | \$1,583,215                                                                       | \$536,865                                                                      | \$1,518,145                                                                         | 182.78%                                                         |
| Contracted Vehicle                                                                                               | \$286,254                                                                         | \$28,854                                                                       | \$217,464                                                                           | 653.67%                                                         |
| Rental Vehicle                                                                                                   | \$236,931                                                                         | \$66,555                                                                       | \$135,064                                                                           | 102.94%                                                         |
| Campus Sales Tax                                                                                                 | \$1,619,324                                                                       | \$182,694                                                                      | \$1,187,027                                                                         | 549.74%                                                         |
| TDZ Sales Tax Increment                                                                                          | \$0                                                                               | \$0                                                                            | \$0                                                                                 | N/A                                                             |
| Total Tax Collections                                                                                            | \$8,033,435                                                                       | \$1,725,308                                                                    | \$7,405,502                                                                         | 329.23%                                                         |
| MCC Portion of Year- 2/5 of 5% Occupancy Tax Net 1% Occupancy Tax \$2 Room Tax Contracted Vehicle Rental Vehicle | FY 2020<br>\$13,768,797<br>\$6,212,042<br>\$7,566,232<br>\$1,594,717<br>\$896,617 | FY 2021<br>\$3,488,936<br>\$1,603,398<br>\$3,152,923<br>\$283,953<br>\$413,417 | FY 2022<br>\$14,637,270<br>\$6,751,976<br>\$7,457,120<br>\$1,095,436<br>\$1,022,409 | Variance<br>319.53%<br>321.10%<br>136.51%<br>285.78%<br>147.31% |
|                                                                                                                  | \$8,798,363                                                                       | \$718,404                                                                      | \$6,923,358                                                                         | 863.71%                                                         |
| Campus Sales Tax                                                                                                 | \$56,461,491                                                                      | \$36,416,230                                                                   | \$0                                                                                 | -100.00%                                                        |
| Campus Sales Tax<br>TDZ Sales Tax Increment<br>Total YTD Tax Collections                                         | \$95,461,491                                                                      | \$46,077,262                                                                   | \$37,887,569                                                                        | -17.77%                                                         |