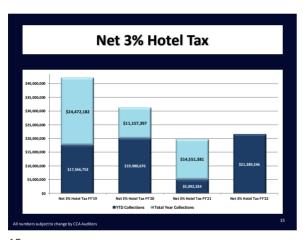

Charles Starks provided an update on Tax Collections (Attachment #1) and there was discussion.

Charles Starks provided information on the Green Roof Presentation (Attachment #1) and there was discussion.

13

| MCC/H                                                                                                            | lotel Ta                                                                          | x Coll                                                                         | ection                                                                              | S                                                               |
|------------------------------------------------------------------------------------------------------------------|-----------------------------------------------------------------------------------|--------------------------------------------------------------------------------|-------------------------------------------------------------------------------------|-----------------------------------------------------------------|
| MCC Portion of Nov                                                                                               | ember 2021 T                                                                      | ourism Tax C                                                                   | Collections                                                                         |                                                                 |
|                                                                                                                  | FY 2020                                                                           | FY 2021                                                                        | FY 2022                                                                             | Variance                                                        |
| 2/5 of 5% Occupancy Tax                                                                                          | \$2,961,757                                                                       | \$633,177                                                                      | \$2,972,277                                                                         | 369.42%                                                         |
| Net 1% Occupancy Tax                                                                                             | \$1,345,953                                                                       | \$277,163                                                                      | \$1,375,525                                                                         | 396.29%                                                         |
| \$2 Room Tax                                                                                                     | \$1,583,215                                                                       | \$536,865                                                                      | \$1,518,145                                                                         | 182.78%                                                         |
| Contracted Vehicle                                                                                               | \$286,254                                                                         | \$28,854                                                                       | \$217,464                                                                           | 653.67%                                                         |
| Rental Vehicle                                                                                                   | \$236,931                                                                         | \$66,555                                                                       | \$135,064                                                                           | 102.94%                                                         |
| Campus Sales Tax                                                                                                 | \$1,619,324                                                                       | \$182,694                                                                      | \$1,187,027                                                                         | 549.74%                                                         |
| TDZ Sales Tax Increment                                                                                          | \$0                                                                               | \$0                                                                            | \$0                                                                                 | N/A                                                             |
| Total Tax Collections                                                                                            | \$8,033,435                                                                       | \$1,725,308                                                                    | \$7,405,502                                                                         | 329.23%                                                         |
| MCC Portion of Year- 2/5 of 5% Occupancy Tax Net 1% Occupancy Tax \$2 Room Tax Contracted Vehicle Rental Vehicle | FY 2020<br>\$13,768,797<br>\$6,212,042<br>\$7,566,232<br>\$1,594,717<br>\$896,617 | FY 2021<br>\$3,488,936<br>\$1,603,398<br>\$3,152,923<br>\$283,953<br>\$413,417 | FY 2022<br>\$14,637,270<br>\$6,751,976<br>\$7,457,120<br>\$1,095,436<br>\$1,022,409 | Variance<br>319.53%<br>321.10%<br>136.51%<br>285.78%<br>147.31% |
|                                                                                                                  | \$8,798,363                                                                       | \$718,404                                                                      | \$6,923,358                                                                         | 863.71%                                                         |
| Campus Sales Tax                                                                                                 | \$56,461,491                                                                      | \$36,416,230                                                                   | \$0                                                                                 | -100.00%                                                        |
| Campus Sales Tax<br>TDZ Sales Tax Increment<br>Total YTD Tax Collections                                         | \$95,461,491                                                                      | \$46,077,262                                                                   | \$37,887,569                                                                        | -17.77%                                                         |